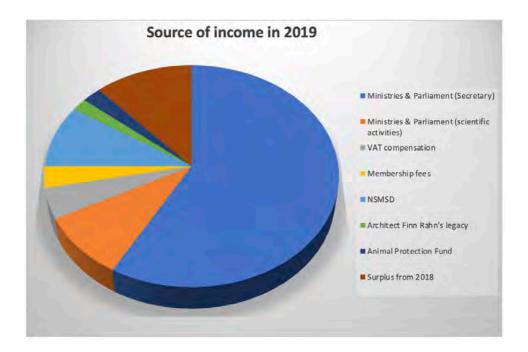

The Network has begun the process of constructing an application for a COST Action to support further activities.

On behalf of the Network, Norecopa has constructed an interactive map of the European 3R Centres, with links to descriptions of each Centre<sup>9</sup>.