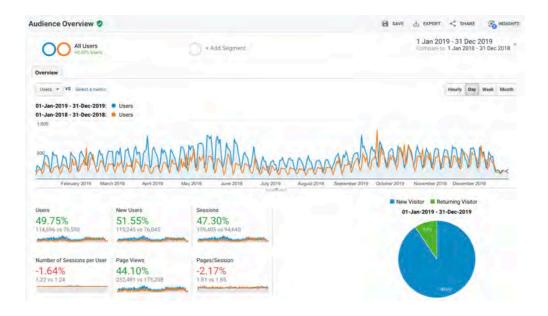

## Milestone: Further expansion of Norecopa's website and the addition of an EU database

The website **norecopa.no** is Norecopa's largest single resource, and is available free of charge. The website is organised as one large database, which at the end of 2019 had approximately 8,600 pages. According to Google Analytics there were 252,481 hits on the website in 2019, from 114,696 unique visitors representing most of the world's countries. The corresponding figures in 2018 were 175,208 hits and 76,590 unique visitors, giving increases of 44% and 50% respectively. This continues the trend from 2017 to 2018 (increases of 31% and 66%, respectively).