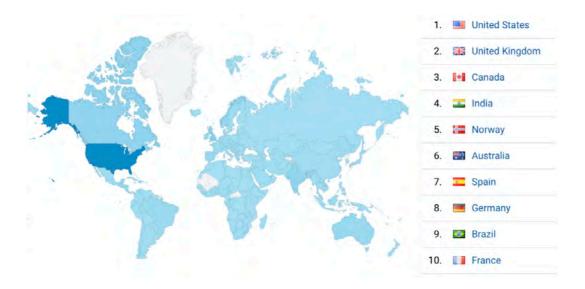

## Milestone: Further expansion of Norecopa's website and the addition of an EU database

The website **norecopa.no** is Norecopa's largest single resource, and is available free of charge. The website is organised as one large database, which at the end of 2019 had approximately 8,600 pages. According to Google Analytics there were 252,481 hits on the website in 2019, from 114,696 unique visitors representing most of the world's countries. The corresponding figures in 2018 were 175,208 hits and 76,590 unique visitors, giving increases of 44% and 50% respectively. This continues the trend from 2017 to 2018 (increases of 31% and 66%, respectively).