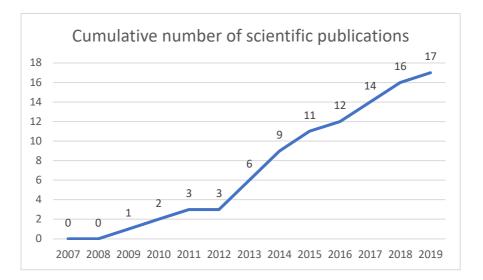

ished in English since June 2017. All of them are archived on Norecopa's website<sup>84</sup>, so that their content is searchable, which increases their value. The number of subscribers increased by nearly 30% in 2019, from 608 in December 2018 to 782 in December 2019.



#### Scientific papers

Norecopa's Secretary has published the following scientific paper in 2019:

Smith AJ & Lilley E (2019): The Role of The Three Rs in Improving the Planning and Reproducibility of Animal Experiments. *Animals*, 9(11). doi: 10.3390/ani9110975<sup>85</sup>

In addition to this publication, he has written chapters for three books which are due to be published in 2020.

<sup>&</sup>lt;sup>84</sup> https://norecopa.no/news/newsletters

<sup>&</sup>lt;sup>85</sup> https://www.mdpi.com/2076-2615/9/11/975



Norecopa's Secretary has also acted as reviewer for the journals ALTEX and Animals.

#### Chronicles and newspaper letters

Norecopa has not had the capacity to write chronicles in 2019. Norecopa's Secretary was interviewed by Nature in August 2019 in connection with an article about the use of animal registries to reduce bias in animal research<sup>86</sup>.

#### Norecopa and social media

Norecopa has had a Facebook profile<sup>87</sup> since May 2013. The profile had 627 followers at the beginning of January 2019. By the end of the year this number had risen to 671. Norecopa opened a Twitter account in 2016 under the name @norecopa<sup>88</sup>. The Secretary also posts information about Norecopa on his page at LinkedIn<sup>89</sup>.

<sup>&</sup>lt;sup>86</sup> https://www.nature.co