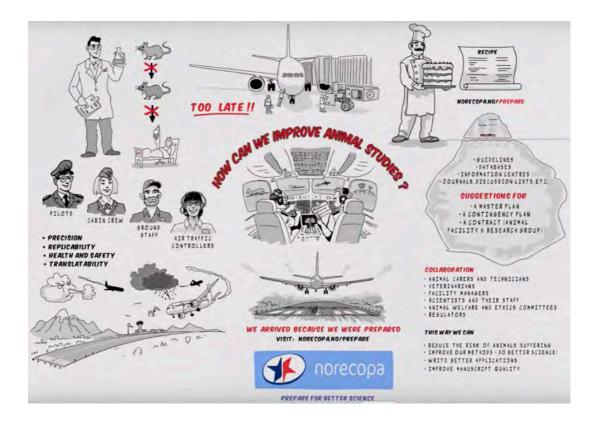

PREPARE includes a 15-point checklist. This was translated into 4 additional languages in 2019, bringing the total number up to 21.

In 2019 Norecopa produced a short cartoon film illustrating the rationale behind the use of PREPARE<sup>7</sup>.