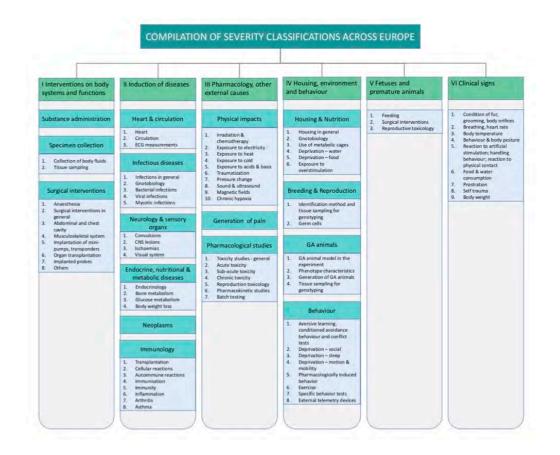

| Norecopa's website                                                      | 12 |
|-------------------------------------------------------------------------|----|
| Norecopa's AGM and scientific meeting                                   |    |
| The PREPARE guidelines for planning animal research and testing         |    |
| Norecopa's 3R Prize                                                     | 17 |
| The FELASA Congress                                                     |    |
| A compilation of severity classification systems                        |    |
| An interactive map of European 3R Centres                               | 19 |
| Integration of the EU Inventory of 3R resources in the Norecopa website | 20 |
| Participation in other scientific meetings                              | 20 |
| Contact meetings                                                        | 22 |
| Parliament                                                              | 22 |
| The Research Council and NENT                                           | 22 |
| The Norwegian Food Safety Authority (Mattilsynet)                       | 22 |
| Collaboration with the other Nordic 3R Centres                          | 23 |
| Denmark's 3R-Center                                                     | 23 |
| Other activities in 2019                                                | 23 |
| Norecopa's publications in 2019                                         |    |
| Newsletter                                                              |    |
| Scientific papers                                                       |    |
| Chronicles and newspaper letters                                        | 25 |
| Norecopa and social media                                               | 25 |